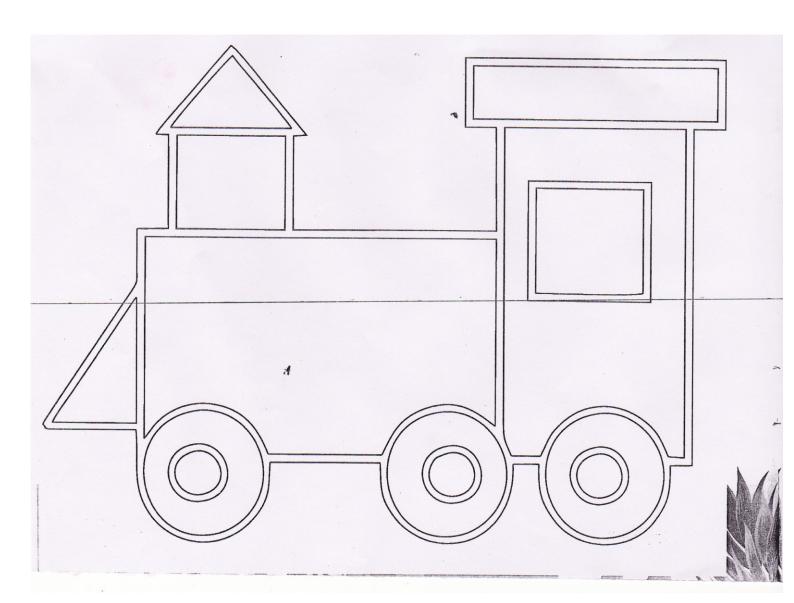

#### Joint the dots and colour the fruits

**Worksheet KG I** 

Colour the picture