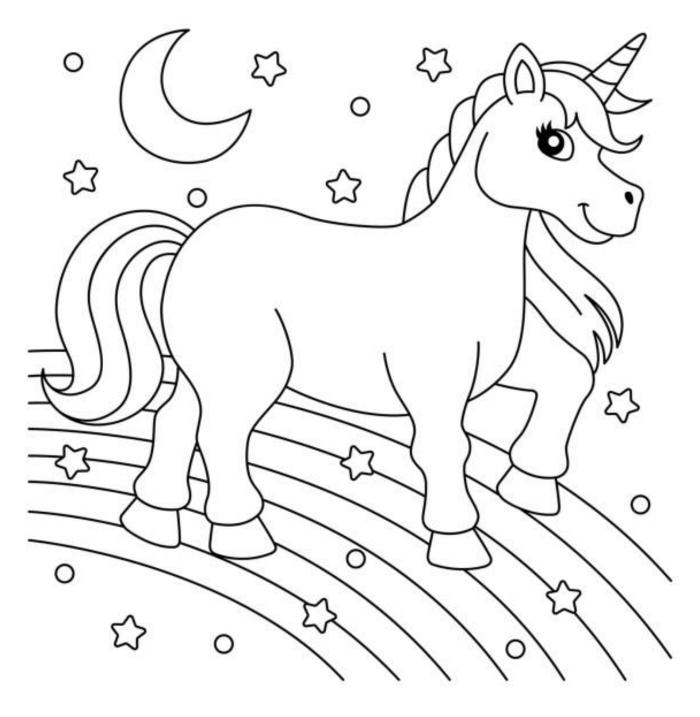

|      |
|    |            |          |      |



**Worksheet Maths KG I** 

#### Write numbers 11-20

|    | A A |  |
|----|-----|--|
|    |     |  |
|    |     |  |
| 12 |     |  |
| 13 |     |  |
| 14 |     |  |
| 15 |     |  |
| 16 |     |  |
| 17 |     |  |
| 18 |     |  |
| 19 |     |  |
| 20 |     |  |
|    |     |  |



#### **Worksheet KG I**

Paste some pictures of the lovely moments you spent with your family during vacations



**Worksheet KG I** 

#### **COLOUR THE PICTURES**





**Worksheet KG I** 

#### **COUNT AND WRITE**





#### **Worksheet KG I**

#### Joint the dots and colour the fruits





**Worksheet KG I** 

Colour the picture





#### **Worksheet KG I**

Colour the image as indicated below.







**Worksheet KG I** 

#### **COLOUR THE GIVEN PICTURE**



Happy Summer Holidays